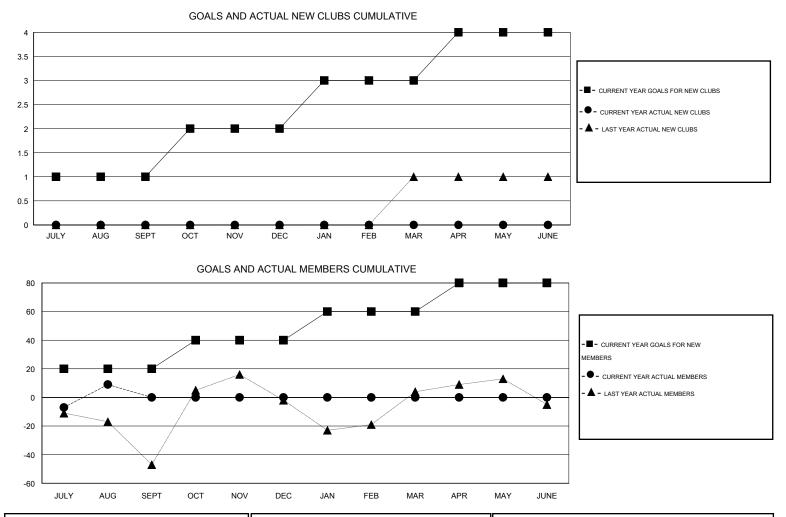

## LOCATION NEW YORK

GMT CA 1

|               |                  | Clubs               |                            |                             | Members               |                    |                                  |                              |                             |
|---------------|------------------|---------------------|----------------------------|-----------------------------|-----------------------|--------------------|----------------------------------|------------------------------|-----------------------------|
|               | RESU             | LTS FOR 2014-2015   |                            |                             | RESULTS FOR 2014-2015 |                    |                                  |                              |                             |
| QUARTER       | NEW CLUB<br>GOAL | ACTUAL NEW<br>CLUBS | ACTUAL<br>DROPPED<br>CLUBS | ACTUAL NET<br>GAIN/<br>LOSS | QUARTER               | NEW MEMBER<br>GOAL | ACTUAL TOTAL<br>MEMBERS<br>ADDED | ACTUAL<br>DROPPED<br>MEMBERS | ACTUAL NET<br>GAIN/<br>LOSS |
| JULY/AUG/SEPT | 1                | 0                   | 1                          | -1                          | JULY/AUG/SEPT         | 20                 | 29                               | 20                           | 9                           |
| OCT/NOV/DEC   | 1                | 0                   | 0                          | 0                           | OCT/NOV/DEC           | 20                 | 0                                | 0                            | 0                           |
| JAN/FEB/MAR   | 1                | 0                   | 0                          | 0                           | JAN/FEB/MAR           | 20                 | 0                                | 0                            | 0                           |
| APR/MAY/JUNE  | 1                | 0                   | 0                          | 0                           | APR/MAY/JUNE          | 20                 | 0                                | 0                            | 0                           |